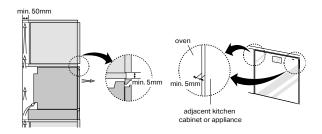

# Installation in a high cabinet

There must be a gap of minimum 10 mm (0.4") between the rear of the installed oven and the connecting wall. Kitchen cabinet in contact with the oven must be heat resistant up to 90 °C, and close units fronts up to at least 70 °C.

#### Ventilation

For correct ventilation, the ventilation opening of 50 mm (1.97") should be required between the back wall and the floor of the installation cabinet, the ventilation gap of 5 mm (1.97") is required between the oven top rim and the furniture lower rim, and between the oven both sides rim and the cabinet. These openings must not be closed in any way. Therefore ensure that the sides are not touching the front edges of the housing.