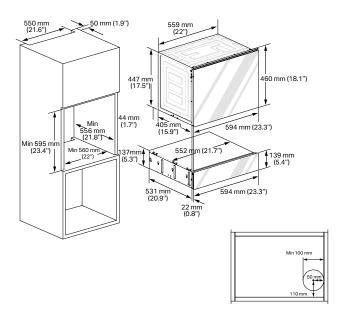

# Installation in a high cabinet

There must be a gap of minimum 10 mm (0.4") between the rear of the installed oven and the connecting wall. Kitchen cabinet in contact with the oven must be heat resistant up to 90 °C, and close units fronts up to at least 70 °C.

#### **Notes**

Remove the back wall of the installation cabinet. If it is difficult to remove the back wall, make a hole at least 100 mm (3.94") in diameter that the drawer power cord can protrude on the back wall.

#### Ventilation

For correct ventilation, the ventilation opening of 50 mm (1.97") should be required between the back wall and the floor of the installation cabinet, the ventilation gap of 5 mm (1.97") is required between the oven top rim and the furniture lower rim, and between the oven both sides rim and the cabinet. These openings must not be closed in any way. Therefore ensure that the sides are not touching the front edges of the housing.