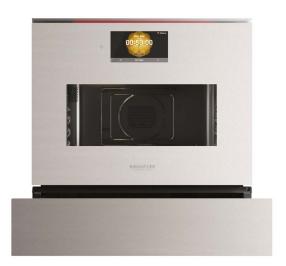

# Warming drawer Silver

## SKSWD2421MS

| General properties         | EAN: 8806084782526        |
|----------------------------|---------------------------|
| Finish                     | Silver                    |
| Temperature levels         | 40°C - 55°C - 70°C - 80°C |
| Operating indicator        | •                         |
| Pre-heat dishes            | •                         |
| Keep warm                  | •                         |
| Proof                      | •                         |
| Defrost                    | •                         |
| Cooking at low temperature | •                         |
| Technical Specifications   |                           |
| Cavity size                | 191                       |
| Power consumption kW       | 0.45                      |
| Circuit breaker            | 20 A                      |
| Required power supply      | 230 V, 50 Hz              |
| Plug type                  | F Type                    |
| Power supply type          | Electrical                |
| Overall width              | 594 mm                    |
| Overall height             | 139 mm                    |
| Overall depth              | 531 mm                    |
|                            |                           |