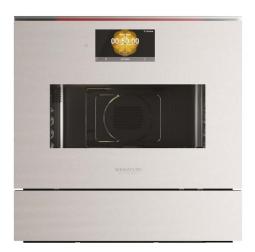

# Silver combi steam oven with microwave

### SKSLV2421MS

| 31(3LV 242 1W)3                                            |                                                                                                                     |
|------------------------------------------------------------|---------------------------------------------------------------------------------------------------------------------|
| General properties                                         | EAN: 8806084782427                                                                                                  |
| Interior coating                                           | Steel                                                                                                               |
| Display                                                    | LCD TFT colour 7"                                                                                                   |
| Wi-Fi enabled for SmartThinQ® control with iOS/Android app | •                                                                                                                   |
| Cook Mode                                                  | Microwave, Hot air, Static, Roasting, Auto Roast, Pizza, Grill, Crispy Grill,<br>Defrost, Bottom Heat, Steam-assist |
| Microwave combi cooking mode                               | Hot Air, Roasting, Auto Roast, Grill, Steam assist                                                                  |
| "Gourmet Chef" automatic programs                          | 30                                                                                                                  |
| Automatic opening handle-less door                         | •                                                                                                                   |
| Soft Open                                                  | •                                                                                                                   |
| Mood light (red)                                           | •                                                                                                                   |
| Microwave Inverter                                         | •                                                                                                                   |
| Microwave cooking power                                    | 1000 W                                                                                                              |
| External steam generation                                  | •                                                                                                                   |
| Descaling                                                  | •                                                                                                                   |
| Drying                                                     | •                                                                                                                   |
| Water tank capacity                                        | 1L                                                                                                                  |
| LED Interior Lighting                                      | •                                                                                                                   |
| Speed clean                                                | •                                                                                                                   |
| Door material                                              | Opaque glass                                                                                                        |
| Accessories included                                       | Metal pan / Perforated pan / Rack                                                                                   |
| Technical Specifications                                   |                                                                                                                     |
| Cavity size                                                | 32 L                                                                                                                |
| Power consumption kW                                       | 3.15                                                                                                                |
| Circuit Breaker 20 A                                       | 16 A                                                                                                                |
| Required power supply                                      | 230 V, 50 Hz                                                                                                        |
| Plug type                                                  | F Type                                                                                                              |
| Power supply type                                          | Electrical                                                                                                          |
| Net weight                                                 | 32 kg                                                                                                               |
|                                                            |                                                                                                                     |