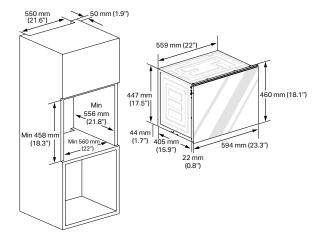

#### Installation without a warming drawer

## Installation in a high cabinet

There must be a gap of minimum 10 mm (0.4") between the rear of the installed oven and the connecting wall. Kitchen cabinet in contact with the oven must be heat resistant up to 90 °C, and close units fronts up to at least 70 °C.

#### **Notes**

Remove the back wall of the installation cabinet. If it is difficult to remove the back wall, make a hole at least 100 mm (3.94") in diameter.

#### Ventilation

For correct ventilation, the ventilation opening of 50 mm (1.97") should be required between the back wall and the floor of the installation cabinet, the ventilation gap of 5 mm (1.97") is required between the oven top rim and the furniture lower rim, and between the oven both sides rim and the cabinet. These openings must not be closed in any way. Therefore ensure that the sides are not touching the front edges of the housing.