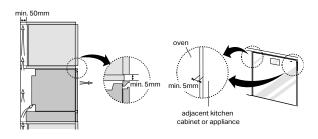

## Installation in a high cabinet

There must be a gap of minimum 10 mm (0.4") between the rear of the installed oven and the connecting wall. Kitchen cabinet in contact with the oven must be heat resistant up to 90 °C, and close units fronts up to at least 70 °C.

#### Ventilation

For correct ventilation, the ventilation opening of 50 mm (1.97") should be required between the back wall and the floor of the installation cabinet, the ventilation gap of 5 mm (1.97") is required between the oven top rim and the furniture lower rim, and between the oven both sides rim and the cabinet. These openings must not be closed in any way. Therefore ensure that the sides are not touching the front edges of the housing.