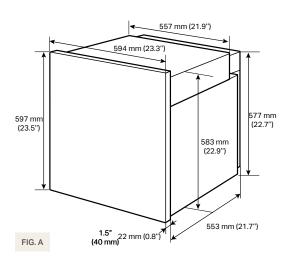

## Installation

## Installation in a high cabinet

There must be a gap of minimum 10 mm (0.4") between the rear of the installed oven and the connecting wall. Use the side holes of the oven (refer to arrow, Fig. A) for lifting. Kitchen cabinet in contact with the oven must be heat resistant up to 90 °C, and close units fronts up to at least 70 °C.