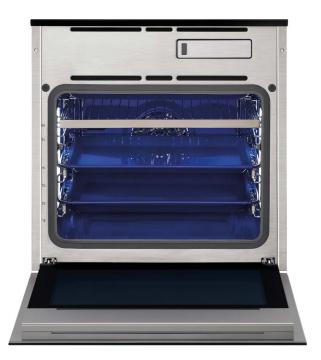

## Combi steam oven

## **SKSOV2411S**

| 0.00121110                                                 |                                                                                                                                                                                                                        |
|------------------------------------------------------------|------------------------------------------------------------------------------------------------------------------------------------------------------------------------------------------------------------------------|
| General properties                                         | EAN: 8806087744644                                                                                                                                                                                                     |
| Interior coating                                           | Blue porcelain enamel                                                                                                                                                                                                  |
| Display                                                    | LCD TFT colour 7"                                                                                                                                                                                                      |
| Wi-Fi enabled for SmartThinQ® control with iOS/Android app | •                                                                                                                                                                                                                      |
| Cook Mode                                                  | (18) Hot air, Eco Hot Air, Static, Fan Assisted, Pizza, Roasting, Light Roast,<br>Rapid Heat Roast+, Small Grill, Large Grill, Proof, Keep Warm, Defrost, Warm<br>Up, Bottom Heat, 100% Steam, Sous Vide, Steam-assist |
| "Gourmet Chef" automatic programs                          | 20                                                                                                                                                                                                                     |
| Automatic opening handle-less door                         | •                                                                                                                                                                                                                      |
| Soft Open                                                  | •                                                                                                                                                                                                                      |
| Motion Sensor                                              | •                                                                                                                                                                                                                      |
| Mood light (red)                                           | •                                                                                                                                                                                                                      |
| External steam generation                                  | •                                                                                                                                                                                                                      |
| Cooking with 100% steam with temperature regulation to C°  | •                                                                                                                                                                                                                      |
| Sous-vide Sous-vide                                        | •                                                                                                                                                                                                                      |
| Descaling                                                  | •                                                                                                                                                                                                                      |
| Drying                                                     | •                                                                                                                                                                                                                      |
| Water tank capacity                                        | 1L                                                                                                                                                                                                                     |
| LED Interior Lighting                                      | •                                                                                                                                                                                                                      |
| Speed clean                                                | •                                                                                                                                                                                                                      |
| Door material                                              | Opaque glass                                                                                                                                                                                                           |
| Accessories included                                       | 2 telescopic guides, 1 wire grille, 1 deep pan, 1 baking tray, 1 perforated tray                                                                                                                                       |
| Temperature probe                                          | •                                                                                                                                                                                                                      |
| Energy label                                               |                                                                                                                                                                                                                        |
| Energy efficiency class                                    | A+                                                                                                                                                                                                                     |
| Cavity size                                                | 70 L                                                                                                                                                                                                                   |
| Energy consumption for conventional cycle (kW/h)           | 0.94                                                                                                                                                                                                                   |
| Energy consumption for fan assisted cycle (kW/h)           | 0.69                                                                                                                                                                                                                   |
| Power consumption kW                                       | 3.5                                                                                                                                                                                                                    |
| Technical Specifications                                   |                                                                                                                                                                                                                        |
| Circuit breaker                                            | 20 A                                                                                                                                                                                                                   |
| Required power supply                                      | 230 V, 50 Hz                                                                                                                                                                                                           |
| Plug type                                                  | F Type                                                                                                                                                                                                                 |
| Power supply type                                          | Electrical                                                                                                                                                                                                             |
| Net weight                                                 | 57 kg                                                                                                                                                                                                                  |
|                                                            |                                                                                                                                                                                                                        |