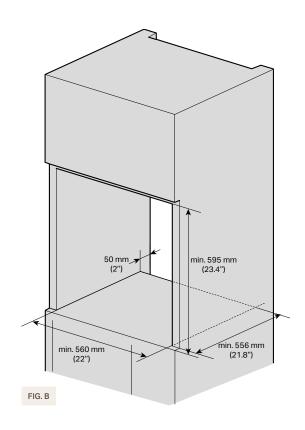

## Installation

## Installation in a high cabinet

There must be a gap of minimum 10 mm (0.4") between the rear of the installed oven and the connecting wall. Use the side holes of the oven (refer to arrow, Fig. A) for lifting. Kitchen cabinet in contact with the oven must be heat resistant up to 90 °C, and close units fronts up to at least 70 °C.