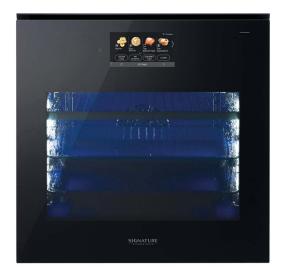

## Combi steam oven

## **SKSOV2411S**

| 0.00121110                                                 |                                                                                                                                                                                                                        |
|------------------------------------------------------------|------------------------------------------------------------------------------------------------------------------------------------------------------------------------------------------------------------------------|
| General properties                                         | EAN: 8806087744644                                                                                                                                                                                                     |
| Interior coating                                           | Blue porcelain enamel                                                                                                                                                                                                  |
| Display                                                    | LCD TFT colour 7"                                                                                                                                                                                                      |
| Wi-Fi enabled for SmartThinQ® control with iOS/Android app | •                                                                                                                                                                                                                      |
| Cook Mode                                                  | (18) Hot air, Eco Hot Air, Static, Fan Assisted, Pizza, Roasting, Light Roast,<br>Rapid Heat Roast+, Small Grill, Large Grill, Proof, Keep Warm, Defrost, Warm<br>Up, Bottom Heat, 100% Steam, Sous Vide, Steam-assist |
| "Gourmet Chef" automatic programs                          | 20                                                                                                                                                                                                                     |
| Automatic opening handle-less door                         | •                                                                                                                                                                                                                      |
| Soft Open                                                  | •                                                                                                                                                                                                                      |
| Motion Sensor                                              | •                                                                                                                                                                                                                      |
| Mood light (red)                                           | •                                                                                                                                                                                                                      |
| External steam generation                                  | •                                                                                                                                                                                                                      |
| Cooking with 100% steam with temperature regulation to C°  | •                                                                                                                                                                                                                      |
| Sous-vide Sous-vide                                        | •                                                                                                                                                                                                                      |
| Descaling                                                  | •                                                                                                                                                                                                                      |
| Drying                                                     | •                                                                                                                                                                                                                      |
| Water tank capacity                                        | 1L                                                                                                                                                                                                                     |
| LED Interior Lighting                                      | •                                                                                                                                                                                                                      |
| Speed clean                                                | •                                                                                                                                                                                                                      |
| Door material                                              | Opaque glass                                                                                                                                                                                                           |
| Accessories included                                       | 2 telescopic guides, 1 wire grille, 1 deep pan, 1 baking tray, 1 perforated tray                                                                                                                                       |
| Temperature probe                                          | •                                                                                                                                                                                                                      |
| Energy label                                               |                                                                                                                                                                                                                        |
| Energy efficiency class                                    | A+                                                                                                                                                                                                                     |
| Cavity size                                                | 70 L                                                                                                                                                                                                                   |
| Energy consumption for conventional cycle (kW/h)           | 0.94                                                                                                                                                                                                                   |
| Energy consumption for fan assisted cycle (kW/h)           | 0.69                                                                                                                                                                                                                   |
| Power consumption kW                                       | 3.5                                                                                                                                                                                                                    |
| Technical Specifications                                   |                                                                                                                                                                                                                        |
| Circuit breaker                                            | 20 A                                                                                                                                                                                                                   |
| Required power supply                                      | 230 V, 50 Hz                                                                                                                                                                                                           |
| Plug type                                                  | F Type                                                                                                                                                                                                                 |
| Power supply type                                          | Electrical                                                                                                                                                                                                             |
| Net weight                                                 | 57 kg                                                                                                                                                                                                                  |
|                                                            |                                                                                                                                                                                                                        |