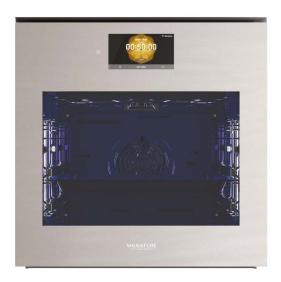

## SKSOV2421MS

|                                                                                      | EAN: 8806084782519                                                                                                                                                                                                     |
|--------------------------------------------------------------------------------------|------------------------------------------------------------------------------------------------------------------------------------------------------------------------------------------------------------------------|
|                                                                                      |                                                                                                                                                                                                                        |
|                                                                                      | Blue porcelain enamel                                                                                                                                                                                                  |
| Display                                                                              | LCD TFT colour 7"                                                                                                                                                                                                      |
| Wi-Fi enabled for SmartThinQ® control with iOS/Android app                           | •                                                                                                                                                                                                                      |
| Cook Mode                                                                            | (18) Hot air, Eco Hot Air, Static, Fan Assisted, Pizza, Roasting, Light Roast,<br>Rapid Heat Roast+, Small Grill, Large Grill, Proof, Keep Warm, Defrost, Warm<br>Up, Bottom Heat, 100% Steam, Sous Vide, Steam-assist |
| "Gourmet Chef" automatic programs                                                    | 20                                                                                                                                                                                                                     |
| Automatic opening handle-less door                                                   | •                                                                                                                                                                                                                      |
| Soft Open                                                                            | •                                                                                                                                                                                                                      |
| Mood light (red)                                                                     | •                                                                                                                                                                                                                      |
| External steam generation                                                            | •                                                                                                                                                                                                                      |
| Cooking with 100% steam with temperature regulation to $\ensuremath{\text{C}}^\circ$ | •                                                                                                                                                                                                                      |
| Sous-vide                                                                            | •                                                                                                                                                                                                                      |
| Descaling                                                                            | •                                                                                                                                                                                                                      |
| Drying                                                                               | •                                                                                                                                                                                                                      |
| Water tank capacity                                                                  | 1L                                                                                                                                                                                                                     |
| LED Interior Lighting                                                                | •                                                                                                                                                                                                                      |
| Speed clean                                                                          | •                                                                                                                                                                                                                      |
| Door material                                                                        | Opaque glass                                                                                                                                                                                                           |
| Accessories included                                                                 | 2 telescopic guides, 1 wire grille, 1 deep pan, 1 baking tray, 1 perforated tray                                                                                                                                       |
| Temperature probe                                                                    | •                                                                                                                                                                                                                      |
| Energy label                                                                         |                                                                                                                                                                                                                        |
| Energy efficiency class                                                              | A+                                                                                                                                                                                                                     |
| Cavity size                                                                          | 70 L                                                                                                                                                                                                                   |
| Energy consumption for conventional cycle (kW/h)                                     | 0.94                                                                                                                                                                                                                   |
| Energy consumption for fan assisted cycle (kW/h)                                     | 0.69                                                                                                                                                                                                                   |
| Power consumption kW                                                                 | 3.5                                                                                                                                                                                                                    |
| Technical Specifications                                                             |                                                                                                                                                                                                                        |
| Circuit Breaker 20 A                                                                 | 20 A                                                                                                                                                                                                                   |
| Required power supply                                                                | 230 V, 50 Hz                                                                                                                                                                                                           |
| Plug type                                                                            | F Type                                                                                                                                                                                                                 |
| Power supply type                                                                    | Electrical                                                                                                                                                                                                             |
| Net weight                                                                           | 57.9 kg                                                                                                                                                                                                                |