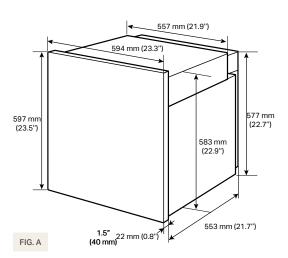

## Installation in a high cabinet

There must be a gap of minimum 10 mm (0.4") between the rear of the installed oven and the connecting wall. Use the side holes of the oven (refer to arrow, Fig. A) for lifting. Kitchen cabinet in contact with the oven must be heat resistant up to 90 °C, and close units fronts up to at least 70 °C.