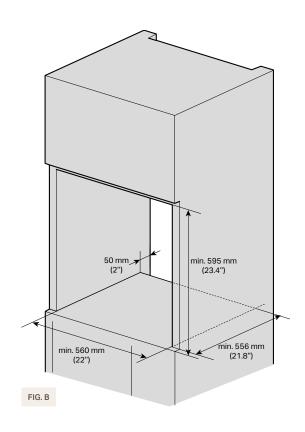

## Installation in a high cabinet

There must be a gap of minimum 10 mm (0.4") between the rear of the installed oven and the connecting wall. Use the side holes of the oven (refer to arrow, Fig. A) for lifting. Kitchen cabinet in contact with the oven must be heat resistant up to 90 °C, and close units fronts up to at least 70 °C.